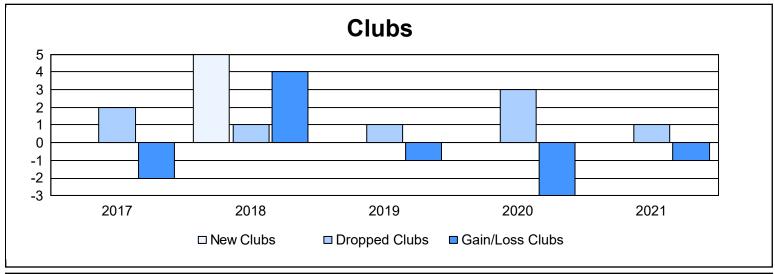

District 115CN As of June 2021 Cumulative

| Year      | New<br>Clubs | Dropped<br>Clubs | Gain/<br>Loss<br>Clubs | New<br>Members | Charter<br>Members | Reinstate<br>Members | Transfer<br>Members | Total<br>Member<br>Added | Total<br>Members<br>Dropped | Gain/<br>Loss<br>Members |
|-----------|--------------|------------------|------------------------|----------------|--------------------|----------------------|---------------------|--------------------------|-----------------------------|--------------------------|
| 2016-2017 | 0            | 2                | -2                     | 148            | 3                  | 9                    | 2                   | 162                      | 112                         | 50                       |
| 2017-2018 | 5            | 1                | 4                      | 232            | 118                | 21                   | 2                   | 373                      | 141                         | 232                      |
| 2018-2019 | 0            | 1                | -1                     | 96             | 3                  | 0                    | 1                   | 100                      | 116                         | -16                      |
| 2019-2020 | 0            | 3                | -3                     | 48             | 5                  | 2                    | 0                   | 55                       | 173                         | -118                     |
| 2020-2021 | 0            | 1                | -1                     | 74             | 1                  | 0                    | 0                   | 75                       | 74                          | 1                        |
| Average   | 1            | 2                | -1                     | 120            | 26                 | 6                    | 1                   | 153                      | 123                         | 30                       |